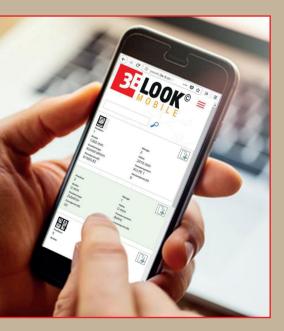

# More efficiency on site with **3E-LOOK** Mobile Solutions

End-to-end solutions include on-site processes. 3E-LOOK offers digital mobile solutions for processes such as measurement, service, maintenance, installation and after-sales. It fully integrates with the 3E-LOOK database and makes sure that the collected data is assigned correctly to the corresponding orders.

#### Mobile solutions

11.2.5.5.5.5.3

Make sure that on-site processes run efficiently. 3E-LOOK offers mobile solutions for measurement, service, maintenance, installation and after sales. All processes fully digitized up to the building site.